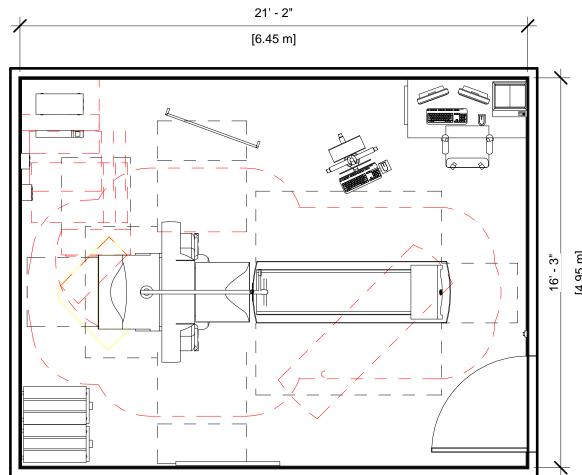

|    | Specialty Equipment Schedule                                                                                                                                                                                                                                                                                                                                                                                   |              |      |  |  |
|----|----------------------------------------------------------------------------------------------------------------------------------------------------------------------------------------------------------------------------------------------------------------------------------------------------------------------------------------------------------------------------------------------------------------|--------------|------|--|--|
|    | Description                                                                                                                                                                                                                                                                                                                                                                                                    | Weight (lbs) | BTU  |  |  |
| Ε  | XAM ROOM                                                                                                                                                                                                                                                                                                                                                                                                       |              |      |  |  |
| IN | FINIA II IMAGING SYSTEM GANTRY                                                                                                                                                                                                                                                                                                                                                                                 | 6091         | 8600 |  |  |
| C  | OLLIMATOR CART                                                                                                                                                                                                                                                                                                                                                                                                 | 1058         | 0    |  |  |
| IM | IAGING TABLE                                                                                                                                                                                                                                                                                                                                                                                                   | 881          | 341  |  |  |
| TA | ABLE                                                                                                                                                                                                                                                                                                                                                                                                           | 0            | 0    |  |  |
|    | AIN DISCONNECT, REFERENCE JNCTION POINT 'A' ON SHEET E1 FOR ETAILED DESCRIPTION. AIN DISCONNECT, REFERENCE JNCTION POINT 'A' ON SHEET E1 FOR ETAILED DESCRIPTION. AIN DISCONNECT, REFERENCE JNCTION POINT 'A' ON SHEET E1 FOR ETAILED DESCRIPTION. AIN DISCONNECT, REFERENCE JNCTION POINT 'A' ON SHEET E1 FOR ETAILED DESCRIPTION. AIN DISSCONNECT, REFERENCE ETAILED DESCRIPTION. AIN DISSCONNECT, REFERENCE | 0            | 0    |  |  |
| M  | AIN DISCONNECT CONTROL                                                                                                                                                                                                                                                                                                                                                                                         | 0            | 0    |  |  |
| UF | PS CONTROL CABINET                                                                                                                                                                                                                                                                                                                                                                                             | 39           | 1740 |  |  |
| XE | ELERIS WORKSTATION                                                                                                                                                                                                                                                                                                                                                                                             | 55           | 255  |  |  |
| M  | OBILE RADIATION SHIELD                                                                                                                                                                                                                                                                                                                                                                                         | 0            | 0    |  |  |
| C  | OLLIMATOR CART                                                                                                                                                                                                                                                                                                                                                                                                 | 1058         | 0    |  |  |
| C  | OLOR PRINTER                                                                                                                                                                                                                                                                                                                                                                                                   | 0            | 1054 |  |  |
| E  | XIDE SYSTEM                                                                                                                                                                                                                                                                                                                                                                                                    | 33           | 4436 |  |  |
| UI | PS BATTERY CABINET                                                                                                                                                                                                                                                                                                                                                                                             | 198          | 0    |  |  |
| OI | PERAORS CONSOLE                                                                                                                                                                                                                                                                                                                                                                                                |              |      |  |  |

## **INFINIA II W/HAWKEYE IV - PLAN & SCHEDULE**

| Project number | 7-68       |                    |
|----------------|------------|--------------------|
| Date           | 19.JULY.17 | A-2                |
| Drawn by       | GENPACT    |                    |
| Checked by     |            | Scale 1/4" = 1'-0" |
|                |            |                    |