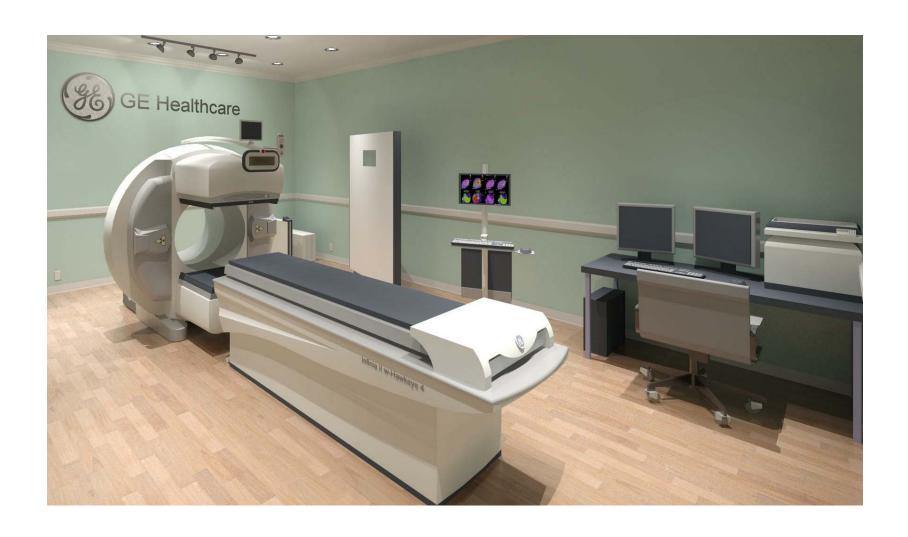

## **INFINIA II W/HAWKEYE IV - RENDERING**

| Project number | 7-68       |                   |
|----------------|------------|-------------------|
| Date           | 19.JULY.17 | A-1               |
| Drawn by       | GENPACT    |                   |
| Checked by     |            | Scale 12" = 1'-0" |
|                |            |                   |