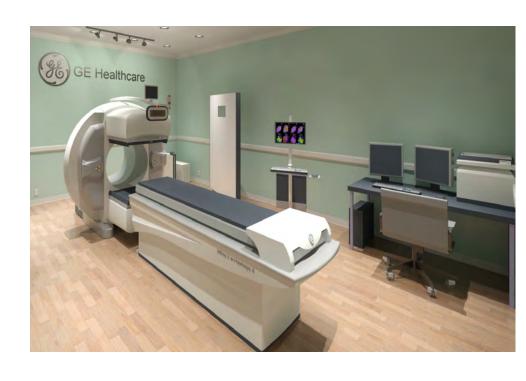

## **INFINIA II W/HAWKEYE IV - RENDERING**

| Project number | 7-68       |                   |
|----------------|------------|-------------------|
| Date           | 19.JULY.17 | A-1               |
| Drawn by       | GENPACT    |                   |
| Checked by     |            | Scale 12" = 1'-0" |
|                |            |                   |