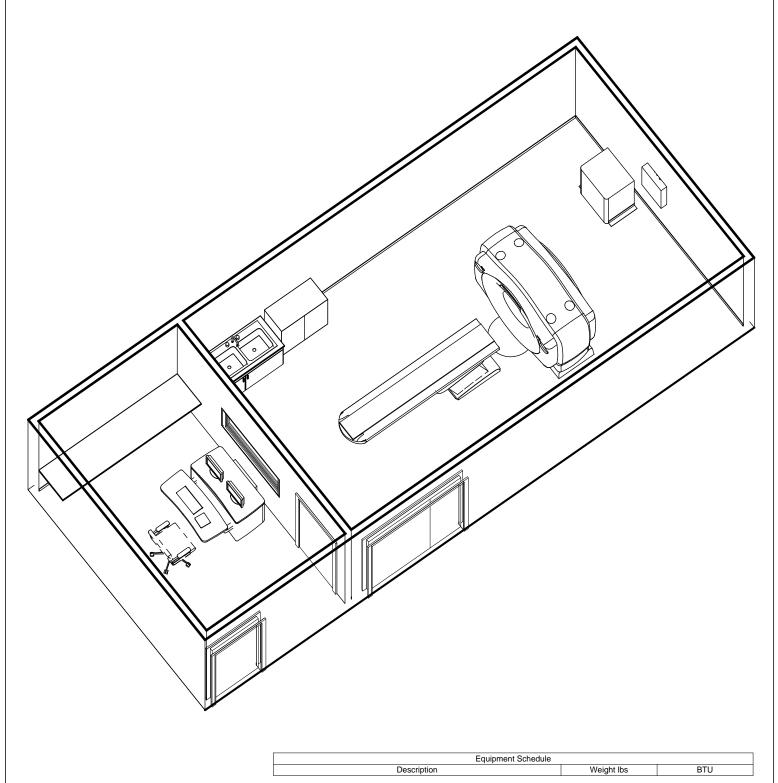

## **DISCOVERY CT750 HD - Isometric View**

| Project number | 6-70R     |       |
|----------------|-----------|-------|
| Date           | 03.MAR.14 | A-3   |
| Drawn by       | DMH       |       |
| Checked by     | DMH       | Scale |