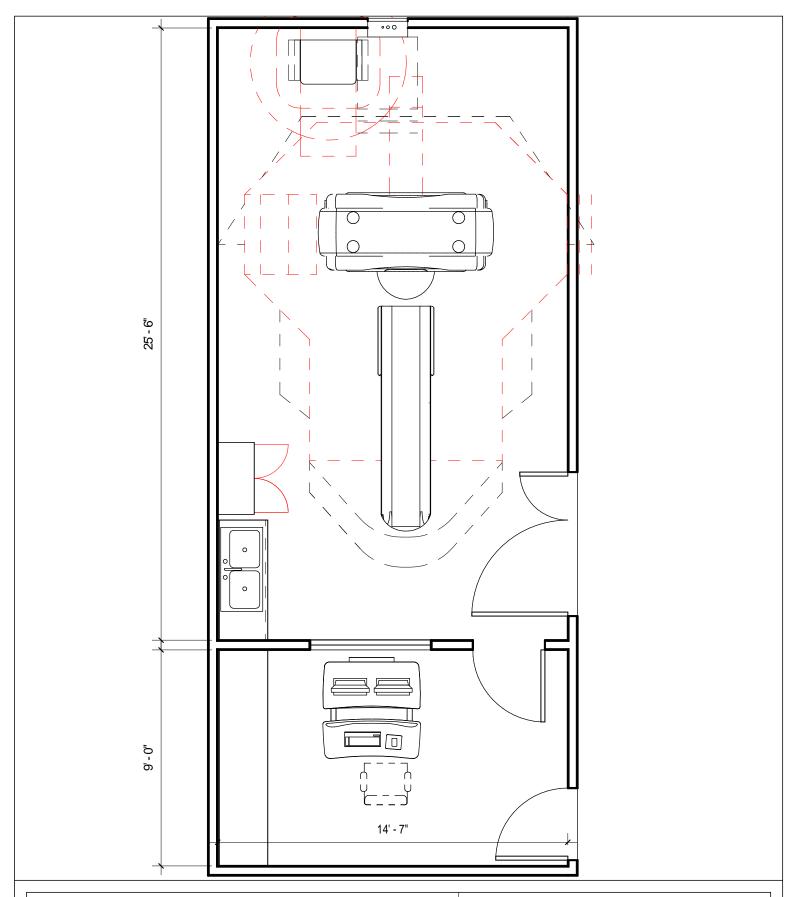

Healthcare Project Implementation

| DISCOVERY CT750 HD |           |              |  |  |
|--------------------|-----------|--------------|--|--|
| Project number     | 6-70R     |              |  |  |
| Date               | 03.MAR.14 | A-2          |  |  |
| Drawn by           | DMH       | <i>-</i> . – |  |  |

Checked by

DMH Scale 1/4" = 1'-0"

| Equipment Schedule      |            |       |  |  |  |
|-------------------------|------------|-------|--|--|--|
| Description             | Weight lbs | s BTU |  |  |  |
|                         |            |       |  |  |  |
| STORAGE CABINET         | 99         | 0     |  |  |  |
| MAIN DISCONNECT         | 125        | 0     |  |  |  |
| OPERATORS CONSOLE       | 493        | 6000  |  |  |  |
| LIGHTSPEED GANTRY       | 4049       | 35000 |  |  |  |
| POWER DISTRIBUTION UNIT | 798        | 0     |  |  |  |
| CT TABLE                | 1250       | 0     |  |  |  |