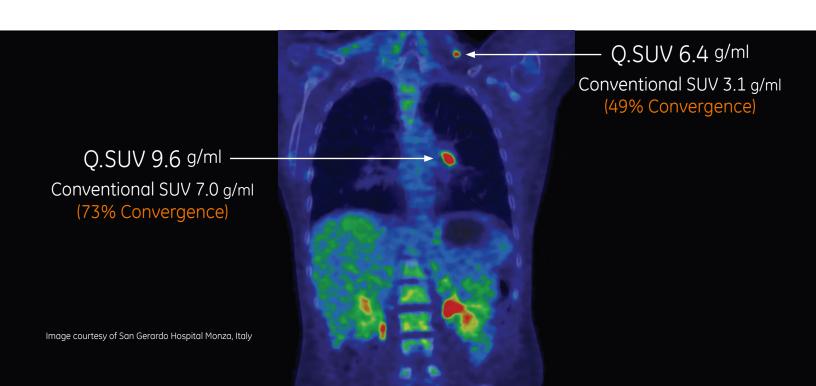

#### **Introducing: Q.SUV**

In PET, SUV quantitation is a communication language between imaging and referring physicians. The SUV accuracy defines how clear this language is.

While conventional SUVs are under converged, SUVs delivered by Q.Clear are fully converged, hence more accurate and more consistent. This must be clearly communicated to reading and referring physicians that will look at the PET scan.

Q.SUV is the SUV obtained from Q.Clear reconstruction. The Q tag informs physicians that the quantitation data is more accurate and consistent than conventional methods.

Q.SUV is part of our journey to make PET a great tool to help clinicians find and follow disease efficiently and consistently.