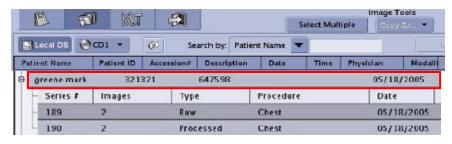

## XR: Manually Transfer Images to a Selected Network/PACS destination Definium™ 5000 and Brivo™ XR385

This reference guide is used to manually transfer images to a Selected Network/PACS destination.

1. Highlight the correct exam