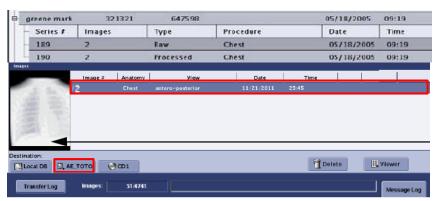

2. Select the correct processed images and manually transfer images to the desired Selected Network/PACS destination

Ensure the correct images have transferred to the Selected Network/PACS
destination by confirming at the Selected Network/PACS or system transfer log.
Clicking on the transfer log icon the log will open display the current transfer status