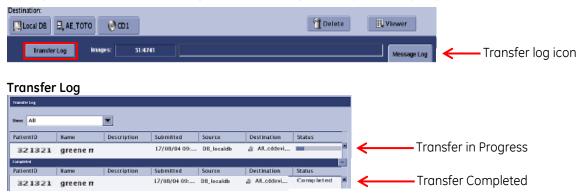

2. Select the correct processed images and manually transfer images to the desired Selected Network/PACS destination

Ensure the correct images have transferred to the Selected Network/PACS
destination by confirming at the Selected Network/PACS or system transfer log.
Clicking on the transfer log icon the log will open display the current transfer status