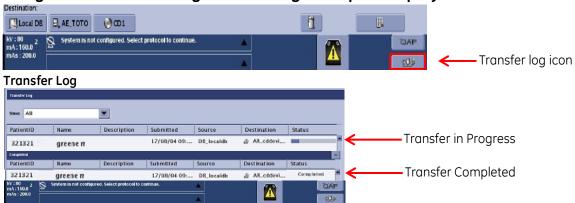

1. Highlight the correct exam

2. Select the correct processed images and manually transfer images to the desired Selected Network/PACS destination

3. Ensure the correct images have transferred to the Selected Network/PACS destination by confirming at the Selected Network/PACS or system transfer log. Clicking on the transfer log icon the log will open display the current transfer status