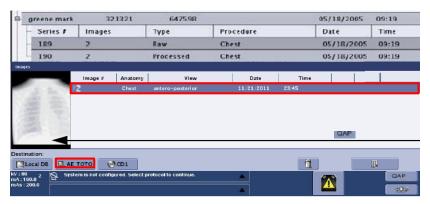

1. Highlight the correct exam

2. Select the correct processed images and manually transfer images to the desired Selected Network/PACS destination

3. Ensure the correct images have transferred to the Selected Network/PACS destination by confirming at the Selected Network/PACS or system transfer log. Clicking on the transfer log icon the log will open display the current transfer status