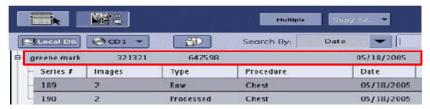

1. Highlight the correct exam

2. Select the correct processed images and manually transfer images to the desired Selected Network/PACS destination

3. Ensure the correct images have transferred to the Selected Network/PACS destination by confirming at the Selected Network/PACS or system transfer log. Clicking on the transfer log icon the log will open display the current transfer status